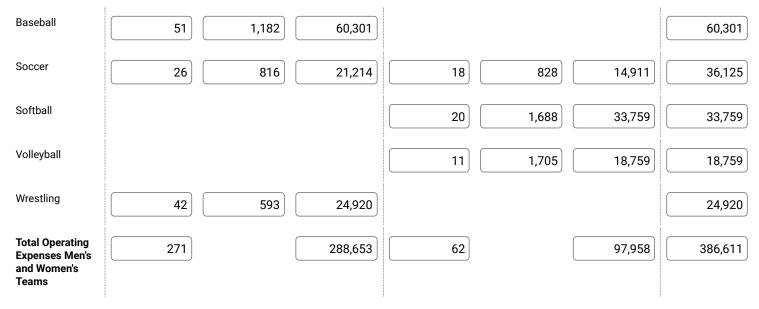

# Operating (Game-Day) Expenses - Men's, Women's and Coed Teams by Team

Operating expenses are all expenses an institution incurs attributable to home, away, and neutral-site intercollegiate athletic contests (commonly known as "game-day expenses"), for (A) Lodging, meals, transportation, uniforms, and equipment for coaches, team members, support staff (including, but not limited to team managers and trainers), and others; and (B) Officials.

For a sport with a men's team and a women's team that have a combined budget, click here for special instructions.

Report actual numbers, not budgeted or estimated numbers. Please do not round beyond the next dollar.

2023 EADA Survey