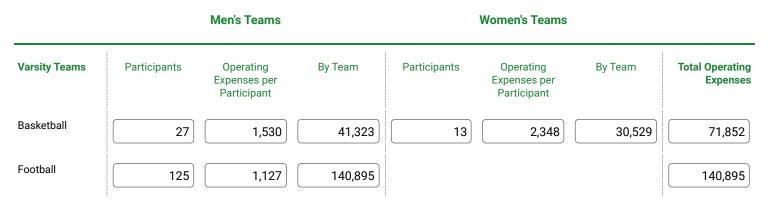

# Operating (Game-Day) Expenses - Men's, Women's and Coed Teams by Team

Operating expenses are all expenses an institution incurs attributable to home, away, and neutral-site intercollegiate athletic contests (commonly known as "game-day expenses"), for (A) Lodging, meals, transportation, uniforms, and equipment for coaches, team members, support staff (including, but not limited to team managers and trainers), and others; and (B) Officials.

For a sport with a men's team and a women's team that have a combined budget, click here for special instructions.

Report actual numbers, not budgeted or estimated numbers. Please do not round beyond the next dollar.

2023 EADA Survey