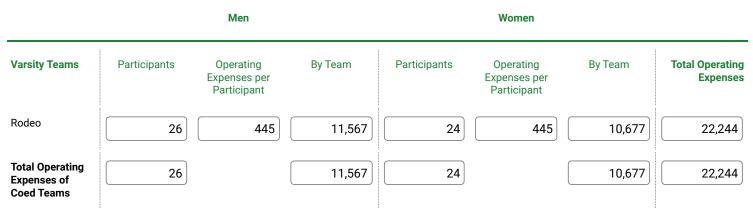

# Operating (Game-Day) Expenses - Men's, Women's and Coed Teams by Team

Operating expenses are all expenses an institution incurs attributable to home, away, and neutral-site intercollegiate athletic contests (commonly known as "game-day expenses"), for (A) Lodging, meals, transportation, uniforms, and equipment for coaches, team members, support staff (including, but not limited to team managers and trainers), and others; and (B) Officials.

For a sport with a men's team and a women's team that have a combined budget, click here for special instructions.

Report actual numbers, not budgeted or estimated numbers. Please do not round beyond the next dollar.

2023 EADA Survey

#### **Coed Teams**