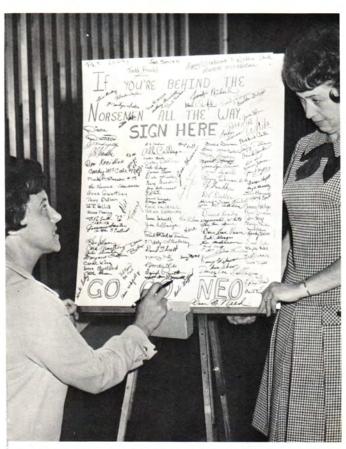

The interested student participates in activities to promote projects of personal interest.

The symbol of athletic activity available to the student is Odin, Norse mascot.

Student enthusiasm and "school spirit" at Northeastern Oklahoma A&M College are exemplified in numerous manners. Each year the student body gives magnanimous support to all athletic endeavors, providing the essential "spirit" necessary for championship programs. This "spirit" is indicated by the evening pep rally (left) to support the Norse football program. The enthusiasm portrays the image "once a Norseman, always a Norseman."