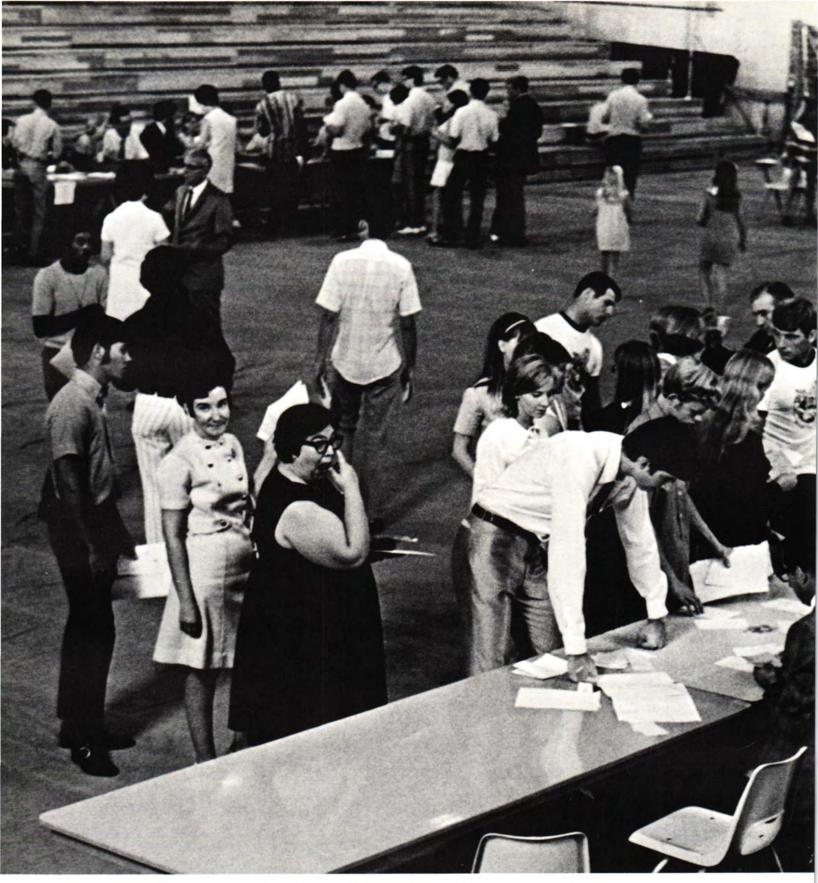

Student ID Cards are checked by faculty members as they attend a football game, one of the numerous varsity sports offering activity for the student.

Co-curricular activities are so numerous that students may need time to plan these so as not to conflict with study patterns.

Student coordinated activities and events, such as the Tar Creek recreation project, are important to most students.

Pep rallies give the student the opportunity to support his school and a chance for personal involvement.

Cheerleading tryouts are vigorous activities attracting numerous young ladies interested in this activity.

Visiting in Carter Student Union is an interesting pastime for many students.

A student reception at the beginning of each school year is an activity offering the individual the opportunity to acquaint himself with fellow students and faculty.