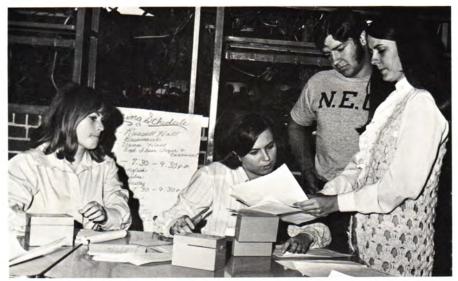

### . . . THE WORK PROGRAMS . . .

Student secretaries take applications from students who adopt children for the annual Christmas party sponsored by the Student Senate.

A Student trainer earns his college expenses by working with the athletic program.

Each year Northeastern Oklahoma A & M College provides work situations for approximately 350 students through the Financial Aids Office. These jobs enable the student who needs financial aid to earn funds necessary for him to attend college. Jobs range from maintenance to student secretaries and laboratory assistants and involve practically every phase of college life. These jobs also give job experience to the students involved.