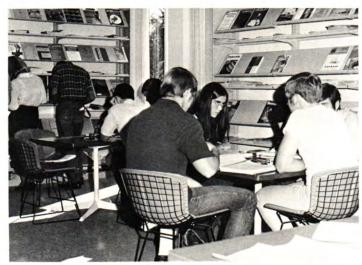

Automotive technology pursues both classroom instruction and application of the techniques learned.

Library facilities are utilized by the students for study and research and by the faculty for certain classroom assignments.