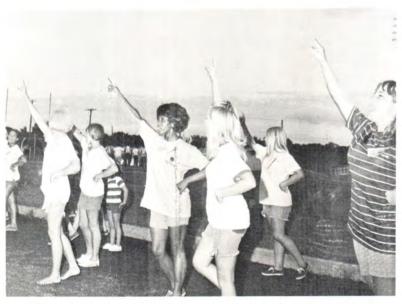

Student coordinated activities and events, such as the Tar Creek recreation project, are important to most students.

Pep rallies give the student the opportunity to support his school and a chance for personal involvement.

The interested student participates in activities to promote projects of personal interest.

The symbol of athletic activity available to the student is Odin, Norse mascot.

Student enthusiasm and "school spirit" at Northeastern Oklahoma A&M College are exemplified in numerous manners. Each year the student body gives magnanimous support to all athletic endeavors, providing the essential "spirit" necessary for championship programs. This "spirit" is indicated by the evening pep rally (left) to support the Norse football program. The enthusiasm portrays the image "once a Norseman, always a Norseman."