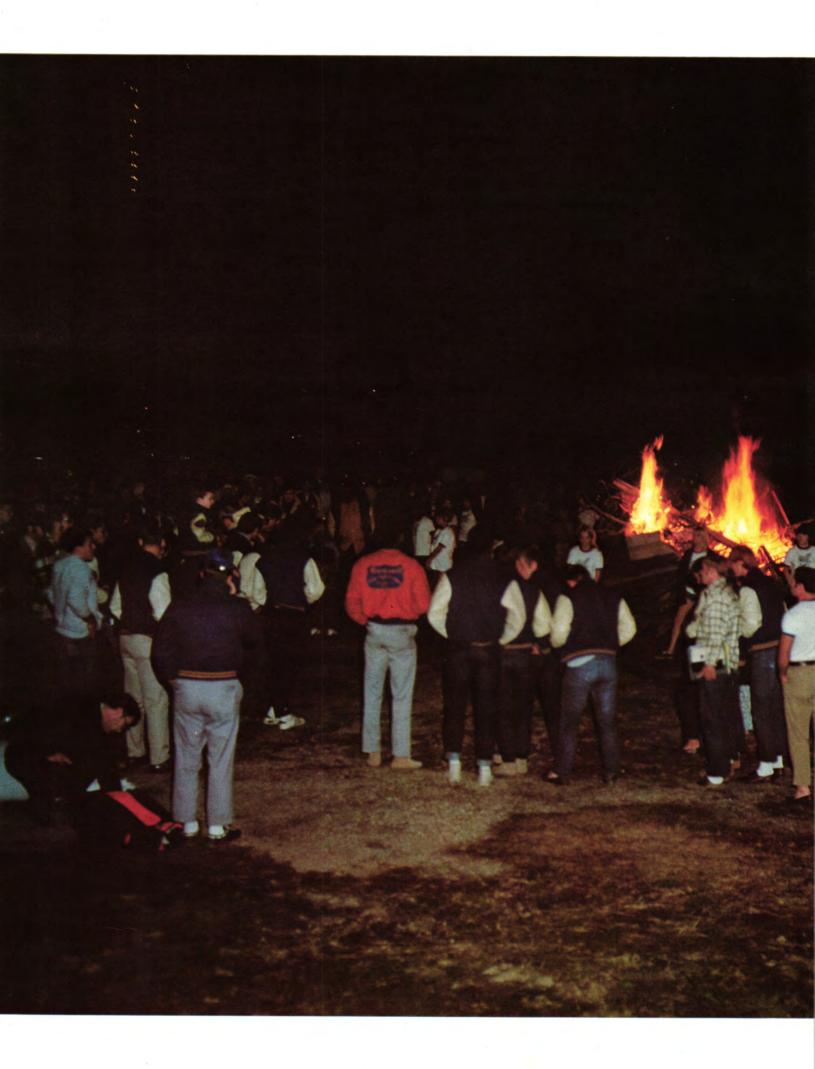

The interested student participates in activities to promote projects of personal interest.

The symbol of athletic activity available to the student is Odin, Norse mascot.

Student enthusiasm and "school spirit" at Northeastern Oklahoma A&M College are exemplified in numerous manners. Each year the student body gives magnanimous support to all athletic endeavors, providing the essential "spirit" necessary for championship programs. This "spirit" is indicated by the evening pep rally (left) to support the Norse football program. The enthusiasm portrays the image "once a Norseman, always a Norseman."