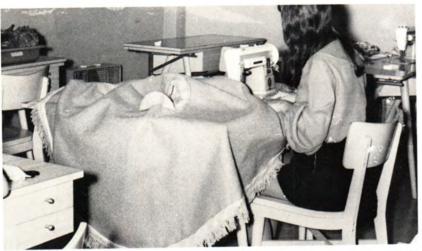

### . . . THE CLASSROOM WORK . . .

Students receive individual instruction in the use of reading equipment from the reading specialist, Mrs. Payne.

Students in Home Economics learn the art of sewing, with personal projects to make the course complete.