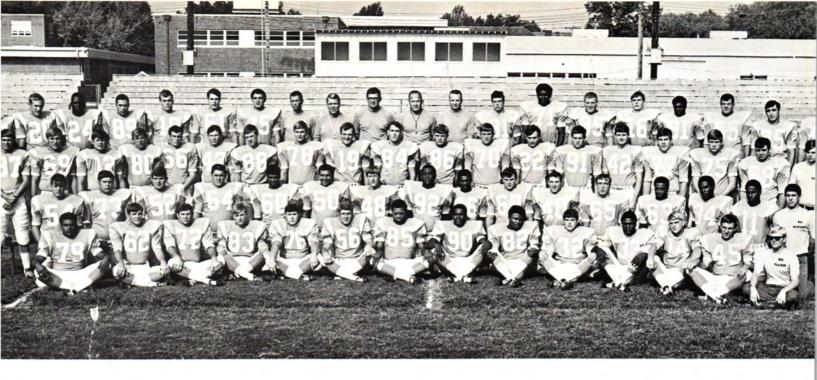

sa  Jay Tulsa Bartlesville Miami  Tulsa Brooklyn, New York |





Tramel, Paggy

**Business** 

Pryor

Watashe, Beverly Accounting

Kellyville

Wilson, Jane

Physical Education

Fairland

Yorman, Mark

**Business** 

Bartlesville











Ordering and cataloging books is just one of the many duties of Mrs. Green (left), assistant manager, and Mrs. Rucker, manager, of the College Bookstore.



Mrs. Paul, Post Mistress, has more direct contact with the individual student than any other person on campus.



The check-out process for a book involves taking the book to the front desk and providing an identification card for the librarian to complete the process.



Student participation at pep rallies is representative of the enthusiasm needed to encourage Norse victories.



## ATHLETICS





## 1970 NORSE FOOTBALL



Coaches—Back row: Bob Maxwell, Defense; Don Rominger, Denfense; Ray Judkins, Offense. Front row: Chuck Bowman, Head Coach; Dick Gwinn, Defense.



John Cherry Bridgeton, Missouri NJCAA All-American



Jim Sharp Hollywood, Florida NJCAA All-American



Bill Yokum Bartlesville, Oklahoma NJCAA All-American



All-American John Cherry receives the "Best Offensive Back" Award from Coach Maxwell.



Matt Blair Dayton, Ohio



Earl Burrell Ft. Worth, Texas



Jim Butler Midland, Texas



Richard Carney McAlester, Oklahoma



Tom Dick Jay, Oklahoma



Steve Eaton Kansas City, Missouri



The spirit of winning is found in every Golden Norseman.



Charles Grayson Miami, Oklahoma



Earl Harper Bixby, Oklahoma



George Hess Pensacola, Florida



Terry Hogan Tulsa, Oklaho