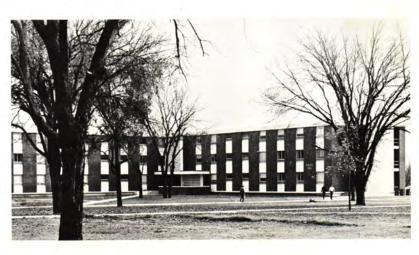

Dyer Hall

Vann Hall

HARRILL-DOBSON HALLS are the latest dormitory additions to the campus. Harrill Hall houses approximately 200 men and Dobson Hall the same number of women. The two are joined by a spacious common lounge, the lower level of which is a snack bar. DYER HALL is a men's dormitory housing approximately 200 students. VANN HALL is a women's dormitory housing approximately 150 students. RUSSELL HALL, a men's dormitory, houses 200 students.