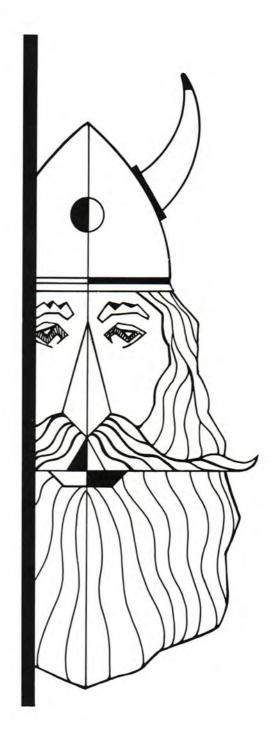

The interested student participates in activities to promote projects of personal interest.

The symbol of athletic activity available to the student is Odin, Norse mascot.

Student enthusiasm and "school spirit" at Northeastern Oklahoma A&M College are exemplified in numerous manners. Each year the student body gives magnanimous support to all athletic endeavors, providing the essential "spirit" necessary for championship programs. This "spirit" is indicated by the evening pep rally (left) to support the Norse football program. The enthusiasm portrays the image "once a Norseman, always a Norseman."