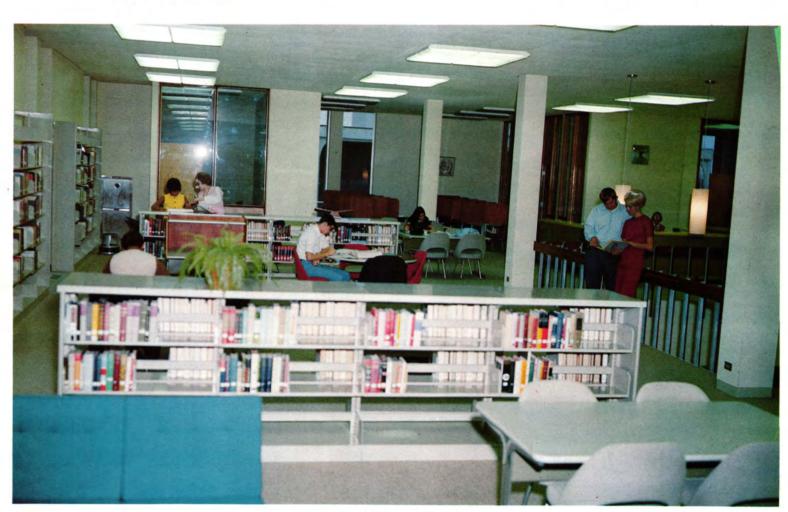

Library—Administration

Physical Education for Women

Interior of library—second floor

Shipley Hall

Cunningham Hall

Harrill-Dobson Halls

THE LIBRARY-ADMINISTRATION BUILDING is the center of administrative activity and contains one of the finest libraries found in a junior college, one section of which is pictured, indicating the quality of materials and equipment offered the student for study and research. The Data Processing Center is also located here. THE WOMEN'S PHYSICAL EDUCATION BUILDING houses some of the women's physical education programs not included in the Health Center. SHIPLEY HALL serves primarily as a classroom building, housing the English Department, the Social Studies Division, the Mathematics Department, and the office of the Dean of Men and Financial Aids. CUNNINGHAM HALL is designed to give every modern facility necessary for science and agricultural laboratories and classrooms. It houses the Agriculture Division, the Chemistry Department, and the Biological and Earth Science Division.