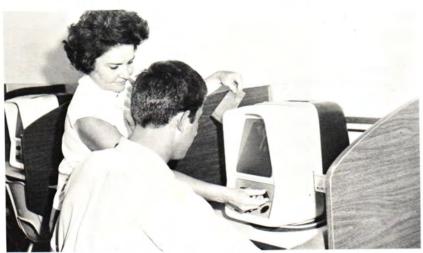

Students aid in utilization of data processing equipment as a functional element of Northeastern A & M, as well as for classwork.

Laboratory assistants provide essential assistance for many instructors, such as the assistance given by Carolyn Sellmeyer to Mrs. Georgene Payne in the reading laboratory.