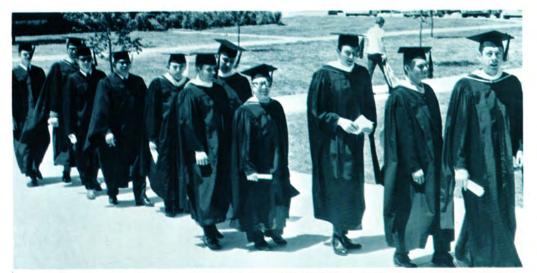

Herman E. Duncan

W. D. Finney

**Burke Healey** 

H. C. Hitch, Jr.

Robert H. Smith

Administration and faculty don robes and hoods, symbolic of academic achievement, to participate in graduation exercises.