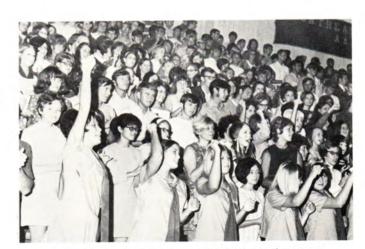

The interested student participates in activities to promote projects of personal interest.

The symbol of athletic activity available to the student is Odin, Norse mascot.

Student enthusiasm and "school spirit" at Northeastern Oklahoma A&M College are exemplified in numerous manners. Each year the student body gives magnanimous support to all athletic endeavors, providing the essential "spirit" necessary for championship programs. This "spirit" is indicated by the evening pep rally (left) to support the Norse football program. The enthusiasm portrays the image "once a Norseman, always a Norseman."