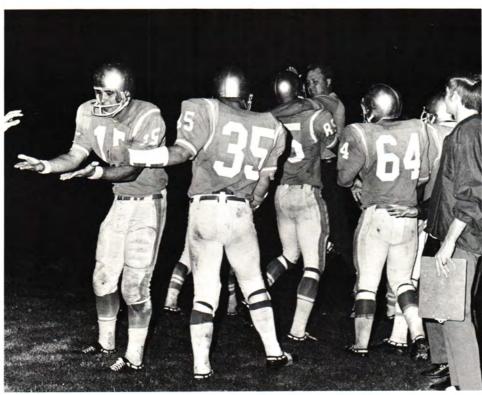

Student ID Cards are checked by faculty members as they attend a football game, one of the numerous varsity sports offering activity for the student.

Co-curricular activities are so numerous that students may need time to plan these so as not to conflict with study patterns.