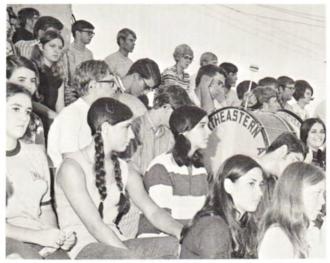

The interested student participates in activities to promote projects of personal interest.

The symbol of athletic activity available to the student is Odin, Norse mascot.

Student enthusiasm and "school spirit" at Northeastern Oklahoma A&M College are exemplified in numerous manners. Each year the student body gives magnanimous support to all athletic endeavors, providing the essential "spirit" necessary for championship programs. This "spirit" is indicated by the evening pep rally (left) to support the Norse football program. The enthusiasm portrays the image "once a Norseman, always a Norseman."