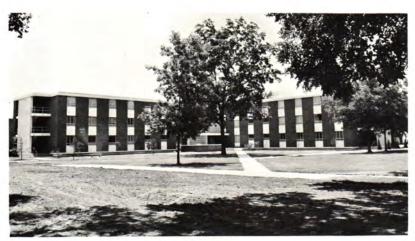

Dyer Hall

Vann Hall

HARRILL-DOBSON HALLS are the latest dormitory additions to the campus. Harrill Hall houses approximately 200 men and Dobson Hall the same number of women. The two are joined by a spacious common lounge, the lower level of which is a snack bar. DYER HALL is a men's dormitory housing approximately 200 students. VANN HALL is a women's dormitory housing approximately 150 students. RUSSELL HALL, a men's dormitory, houses 200 students.