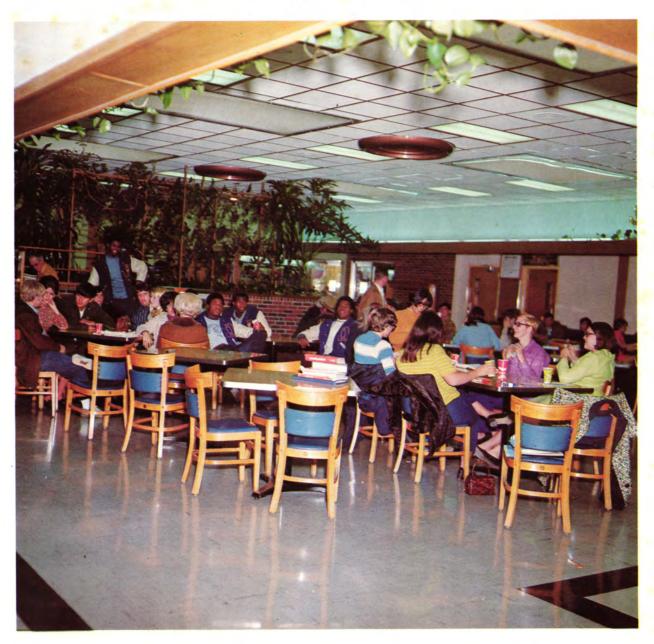

### . . . THE ACTIVITIES . . .

The Bruce G. Carter Student Union is the center for many activities for students. Also, the Union houses the cafeteria and food services, the game room, and the bookstore.

Cheerleading tryouts are vigorous activities attracting numerous young ladies interested in this activity.

Visiting in Carter Student Union is an interesting pastime for many students.

A student reception at the beginning of each school year is an activity offering the individual the opportunity to acquaint himself with fellow students and faculty.