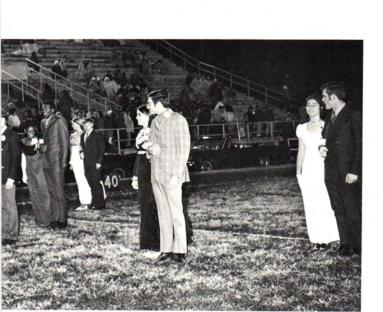

Student ID Cards are checked by faculty members as they attend a football game, one of the numerous varsity sports offering activity for the student.

Co-curricular activities are so numerous that students may need time to plan these so as not to conflict with study patterns.