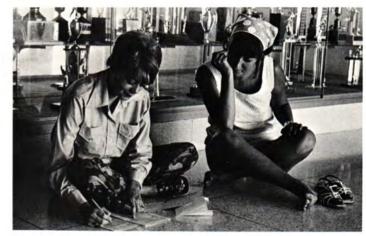

### . . . THE CLASSROOM WORK . . .

Students receive individual instruction in the use of reading equipment from the reading specialist, Mrs. Payne.

Students in Home Economics learn the art of sewing, with personal projects to make the course complete.