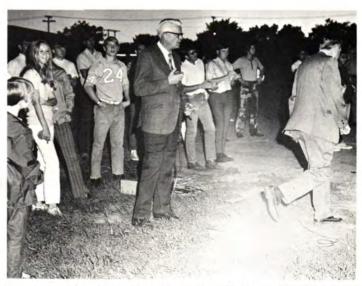

Student ID Cards are checked by faculty members as they attend a football game, one of the numerous varsity sports offering activity for the student.

Co-curricular activities are so numerous that students may need time to plan these so as not to conflict with study patterns.

The interested student participates in activities to promote projects of personal interest.

The symbol of athletic activity available to the student is Odin, Norse mascot.

Student enthusiasm and "school spirit" at Northeastern Oklahoma A&M College are exemplified in numerous manners. Each year the student body gives magnanimous support to all athletic endeavors, providing the essential "spirit" necessary for championship programs. This "spirit" is indicated by the evening pep rally (left) to support the Norse football program. The enthusiasm portrays the image "once a Norseman, always a Norseman."