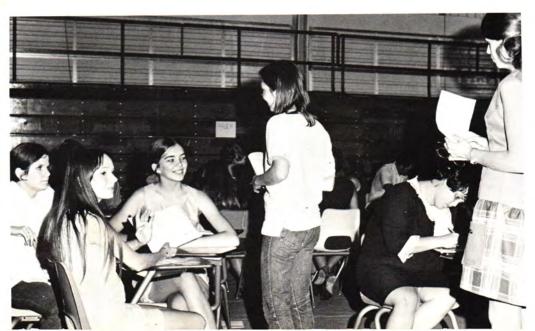

Student ID Cards are checked by faculty members as they attend a football game, one of the numerous varsity sports offering activity for the student.

Co-curricular activities are so numerous that students may need time to plan these so as not to conflict with study patterns.

Cheerleading tryouts are vigorous activities attracting numerous young ladies interested in this activity.

Visiting in Carter Student Union is an interesting pastime for many students.

A student reception at the beginning of each school year is an activity offering the individual the opportunity to acquaint himself with fellow students and faculty.