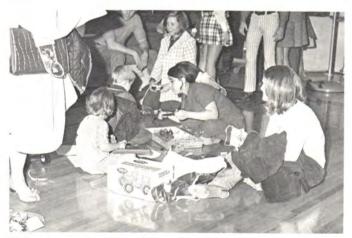

"School spirit" extends beyond athletic endeavors, however. Each year approximately 1,000 students provide a fabulous Christmas for approximately 350 children who might not otherwise have this opportunity. Students not only buy gifts, but most feel the "spirit" and exceed this by purchasing personal items for the children.

### . . . THE WORK PROGRAMS . . .

Student secretaries take applications from students who adopt children for the annual Christmas party sponsored by the Student Senate.

A Student trainer earns his college expenses by working with the athletic program.