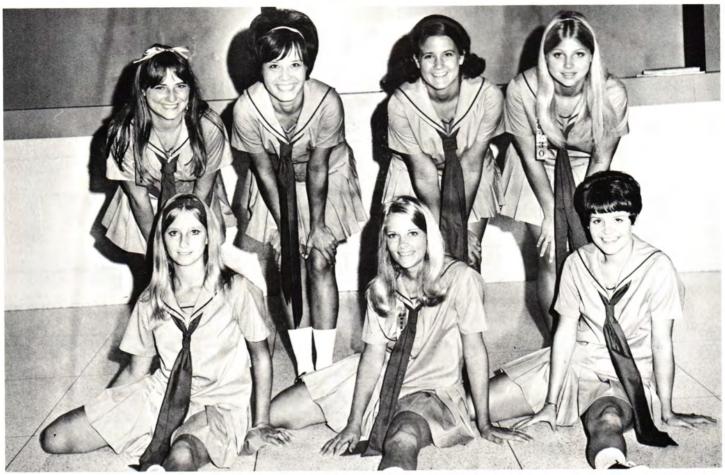

Cheerleading tryouts are vigorous activities attracting numerous young ladies interested in this activity.

Visiting in Carter Student Union is an interesting pastime for many students.

A student reception at the beginning of each school year is an activity offering the individual the opportunity to acquaint himself with fellow students and faculty.