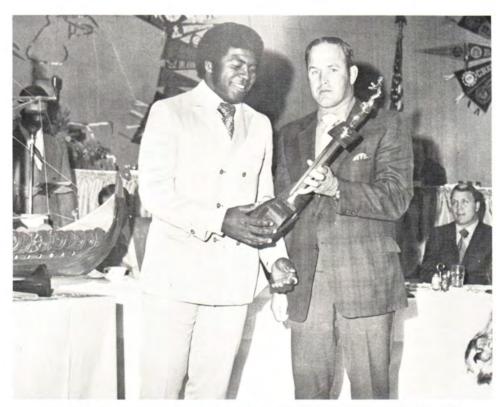

The comprehensive junior college is the college of today and tomorrow.

DDC/vw

Dr. Creech, who participates in functions for students, accepts a trophy from a student athlete.