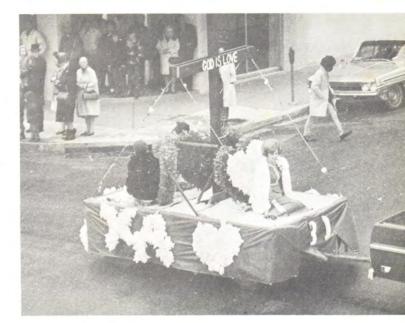

The interested student participates in activities to promote projects of personal interest.

The symbol of athletic activity available to the student is Odin, Norse mascot.

Student enthusiasm and "school spirit" at Northeastern Oklahoma A&M College are exemplified in numerous manners. Each year the student body gives magnanimous support to all athletic endeavors, providing the essential "spirit" necessary for championship programs. This "spirit" is indicated by the evening pep rally (left) to support the Norse football program. The enthusiasm portrays the image "once a Norseman, always a Norseman."

"School spirit" extends beyond athletic endeavors, however. Each year approximately 1,000 students provide a fabulous Christmas for approximately 350 children who might not otherwise have this opportunity. Students not only buy gifts, but most feel the "spirit" and exceed this by purchasing personal items for the children.