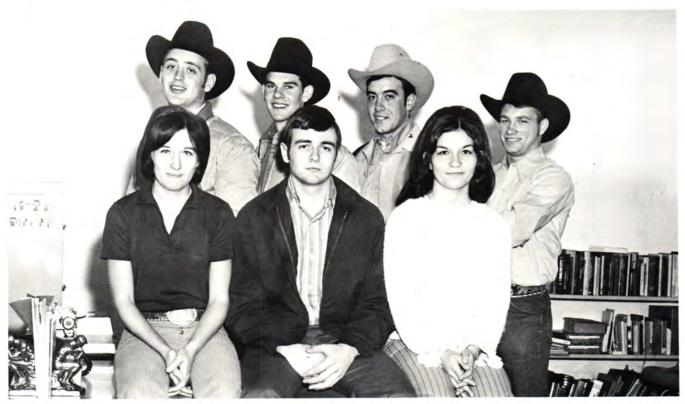

And what does this have to do with chemistry?

Faculty Senate President, Eugene Prevett, third from left, poses with some other members of the Senate.