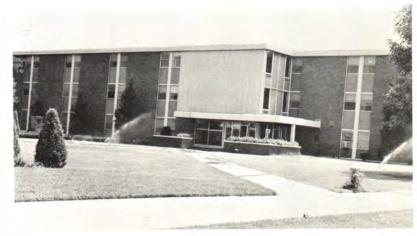

### THE PHYSICAL FACILITIES . . .

The Fine Arts Center is the focal point for dramatic productions, art work, speech, foreign language, and humanities. This newly constructed Center has a theatre with approximately 1000 seating capacity. This theatre is used for local dramatic productions and as a center for co-curricular activities for the student body. The classrooms and offices encircle the theatre.