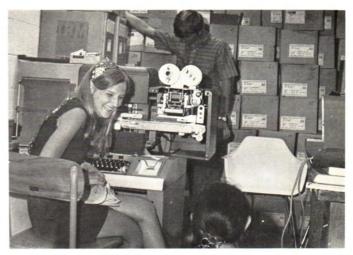

Students aid in utilization of data processing equipment as a functional element of Northeastern A & M, as well as for classwork.

Laboratory assistants provide essential assistance for many instructors, such as the assistance given by Carolyn Sellmeyer to Mrs. Georgene Payne in the reading laboratory.