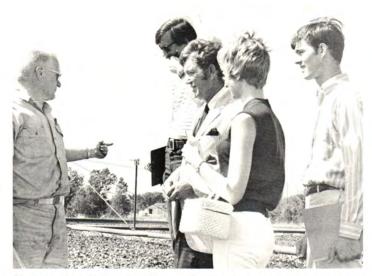

Student ID Cards are checked by faculty members as they attend a football game, one of the numerous varsity sports offering activity for the student.

Co-curricular activities are so numerous that students may need time to plan these so as not to conflict with study patterns.