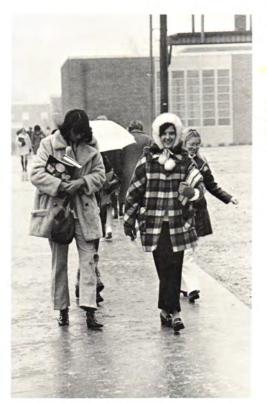

Each housing facility has an information center at which students register when entering or leaving and at which visitors may acquire information about residents.

Each day students leave housing areas to attend their classes. This particular day the stroll between housing and the classroom was hampered by icy conditions.