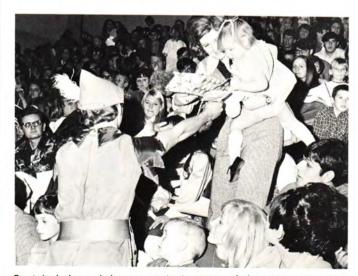

"School spirit" extends beyond athletic endeavors, however. Each year approximately 1,000 students provide a fabulous Christmas for approximately 350 children who might not otherwise have this opportunity. Students not only buy gifts, but most feel the "spirit" and exceed this by purchasing personal items for the children.