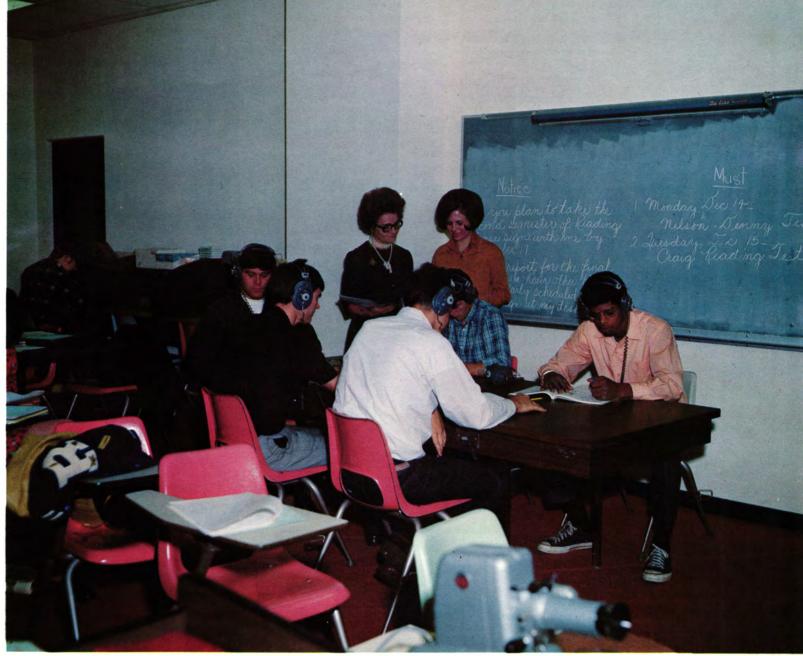

### . . . THE CLASSROOM WORK . . .

Students receive individual instruction in the use of reading equipment from the reading specialist, Mrs. Payne.

Students in Home Economics learn the art of sewing, with personal projects to make the course complete.

Students aid in utilization of data processing equipment as a functional element of Northeastern A & M, as well as for classwork.

Laboratory assistants provide essential assistance for many instructors, such as the assistance given by Carolyn Sellmeyer to Mrs. Georgene Payne in the reading laboratory.