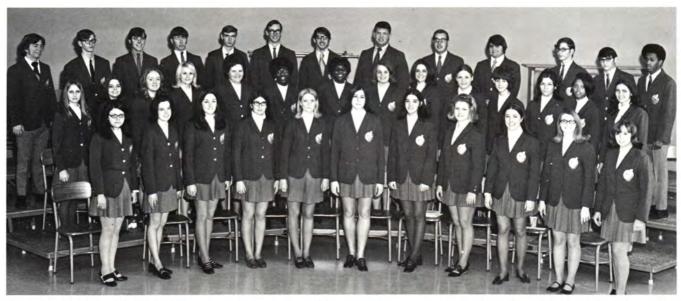

Herman E. Duncan

W. D. Finney

**Burke Healey** 

H. C. Hitch, Jr.

Robert H. Smith

Administration and faculty don robes and hoods, symbolic of academic achievement, to participate in graduation exercises.