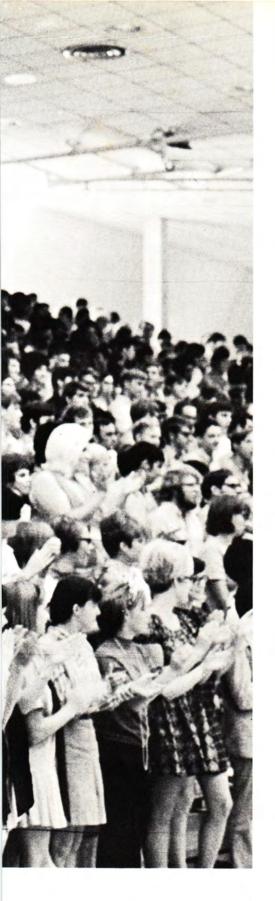

The interested student participates in activities to promote projects of personal interest.

The symbol of athletic activity available to the student is Odin, Norse mascot.

Student enthusiasm and "school spirit" at Northeastern Oklahoma A&M College are exemplified in numerous manners. Each year the student body gives magnanimous support to all athletic endeavors, providing the essential "spirit" necessary for championship programs. This "spirit" is indicated by the evening pep rally (left) to support the Norse football program. The enthusiasm portrays the image "once a Norseman, always a Norseman."